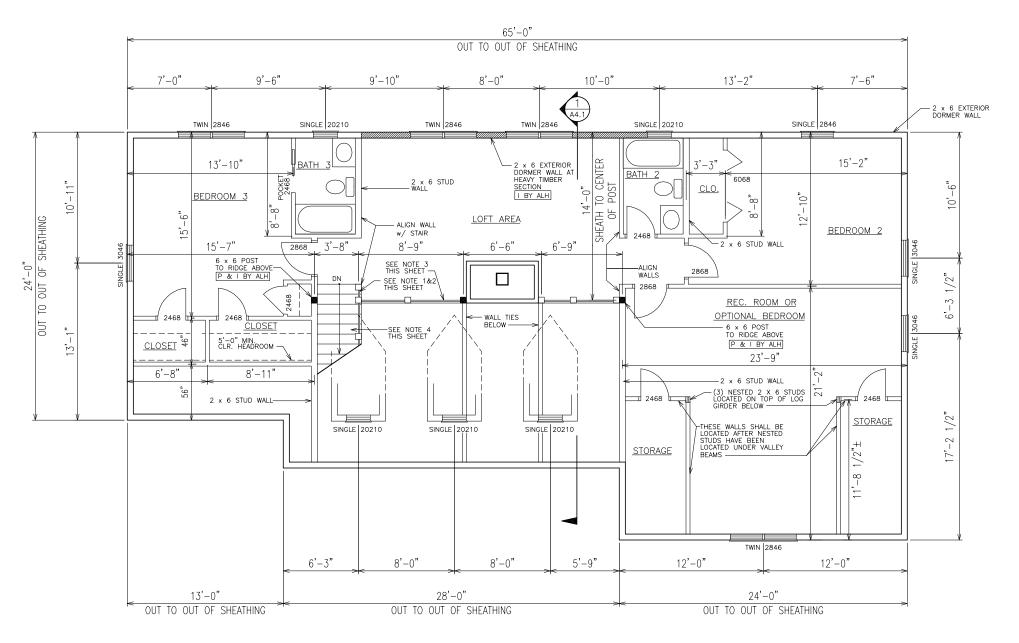

COPYRIGHT 2004: This document has been prepared exclusively for Appalachian Log Homes, Inc. Any reproduction and or reuse of this document without the express written consent of Appalachian Log Homes is prohibited and unlawful.





1 FIRST FLOOR PLAN BLUEFIELD

A2.2 SCALE: 1/8" = 1'-0"

FIRST FLOOR SQUARE FOOTAGE: 1372 SQ.FT. SECOND FLOOR SQUARE FOOTAGE: 1496 SQ.FT. TOTAL FLOOR SQUARE FOOTAGE: 2868 SQ.FT. GARAGE SQUARE FOOTAGE: 540 SQ.FT.

COPYRIGHT 2004: This document has been prepared exclusively for Appalachian Log Homes, Inc. Any reproduction and or reuse of this document without the express written consent of Appalachian Log Homes is prohibited and unlawful.



1 SECOND FLOOR PLAN BLUEFIELD

A2.4 SCALE: 1/8" = 1'-0"