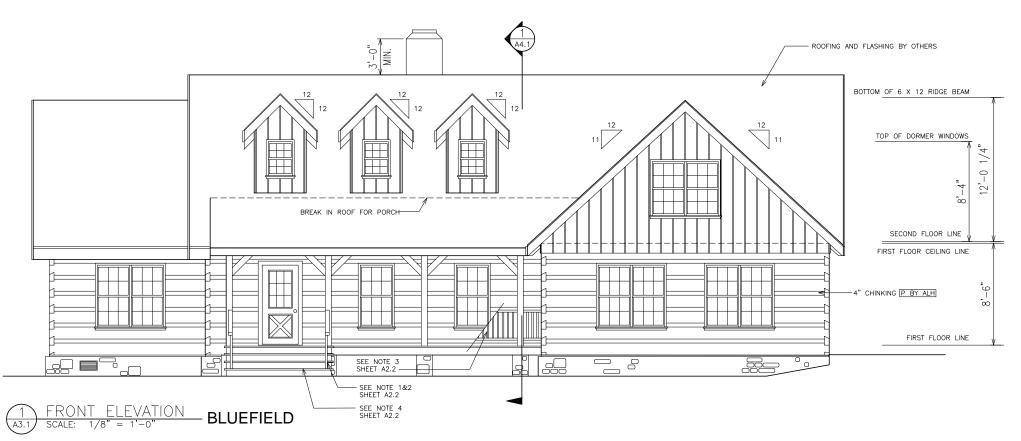

1 FIRST FLOOR PLAN BLUEFIELD

A2.2 SCALE: 1/8" = 1'-0"

FIRST FLOOR SQUARE FOOTAGE: 1372 SQ.FT. SECOND FLOOR SQUARE FOOTAGE: 1496 SQ.FT. TOTAL FLOOR SQUARE FOOTAGE: 2868 SQ.FT. GARAGE SQUARE FOOTAGE: 540 SQ.FT.