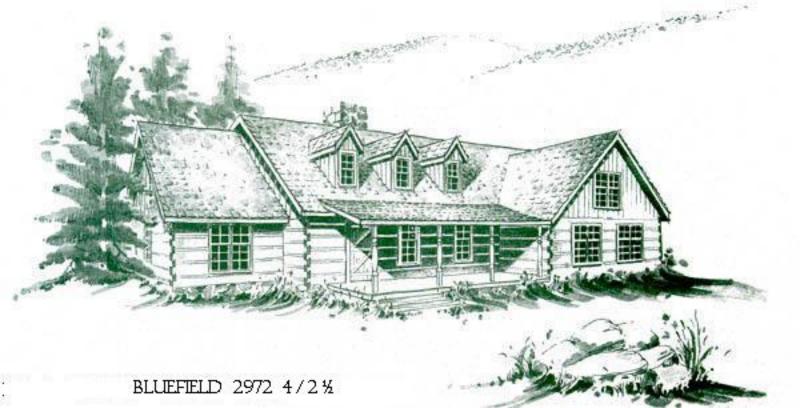

1 FIRST FLOOR PLAN BLUEFIELD

A2.2 SCALE: 1/8" = 1'-0"

FIRST FLOOR SQUARE FOOTAGE: 1372 SQ.FT. SECOND FLOOR SQUARE FOOTAGE: 1496 SQ.FT. TOTAL FLOOR SQUARE FOOTAGE: 2868 SQ.FT. GARAGE SQUARE FOOTAGE: 540 SQ.FT.