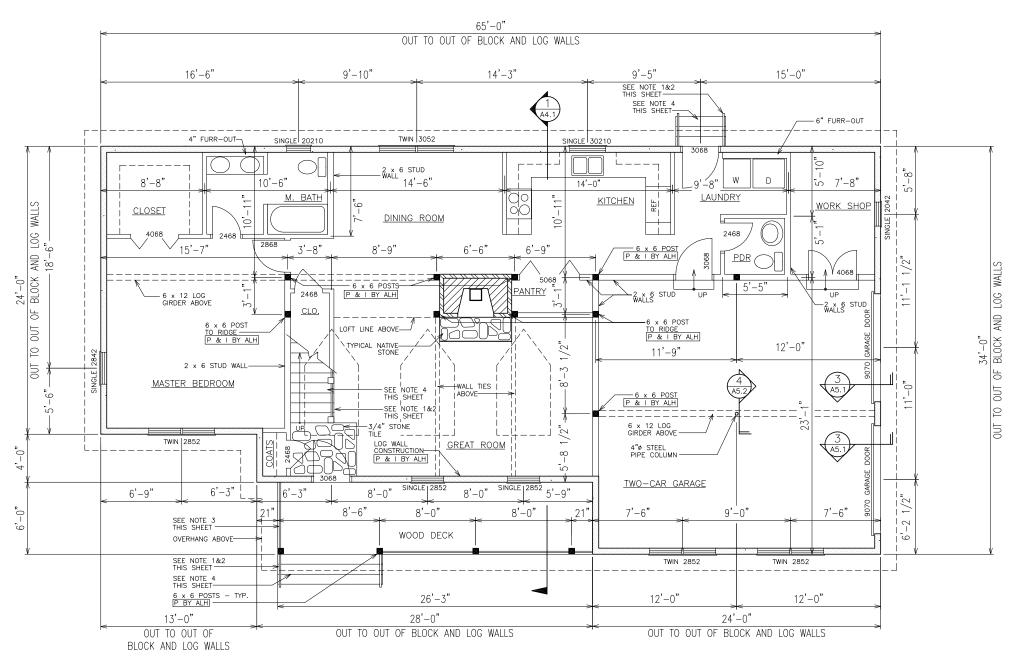

1 FIRST FLOOR PLAN BLUEFIELD

A2.2 SCALE: 1/8" = 1'-0"

FIRST FLOOR SQUARE FOOTAGE: 1372 SQ.FT. SECOND FLOOR SQUARE FOOTAGE: 1496 SQ.FT. TOTAL FLOOR SQUARE FOOTAGE: 2868 SQ.FT. GARAGE SQUARE FOOTAGE: 540 SQ.FT.