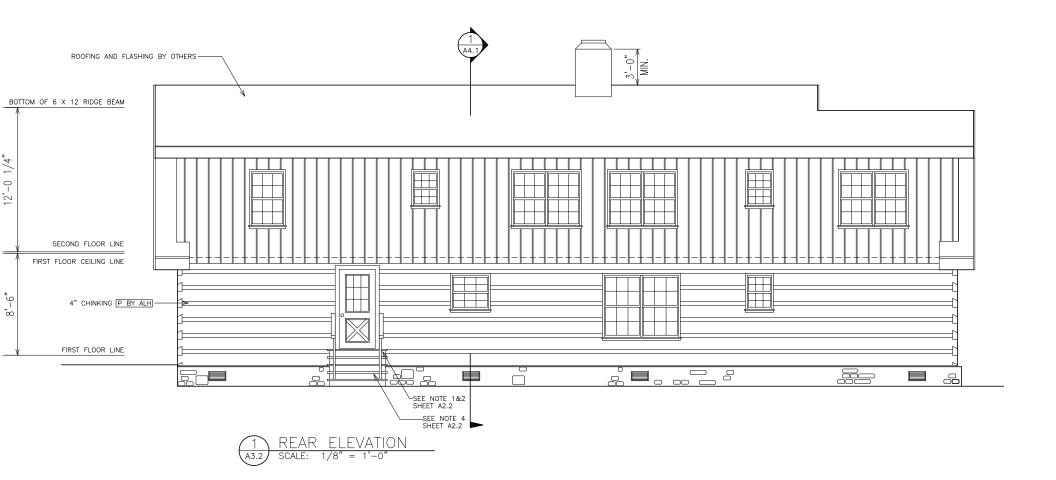

COPYRIGHT 2004: This document has been prepared exclusively for Appalachian Log Homes, Inc. Any reproduction and or reuse of this document without the express written consent of Appalachian Log Homes is prohibited and unlawful.





1 FIRST FLOOR PLAN BLUEFIELD

A2.2 SCALE: 1/8" = 1'-0"

FIRST FLOOR SQUARE FOOTAGE: 1372 SQ.FT. SECOND FLOOR SQUARE FOOTAGE: 1496 SQ.FT. TOTAL FLOOR SQUARE FOOTAGE: 2868 SQ.FT. GARAGE SQUARE FOOTAGE: 540 SQ.FT.

COPYRIGHT 2004: This document has been prepared exclusively for Appalachian Log Homes, Inc. Any reproduction and or reuse of this document without the express written consent of Appalachian Log Homes is prohibited and unlawful.



1 SECOND FLOOR PLAN BLUEFIELD

A2.4 SCALE: 1/8" = 1'-0"